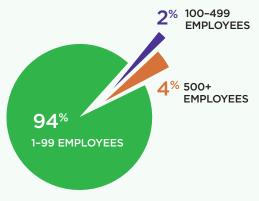

#### ARKANSAS BUSINESSES BY NUMBER OF EMPLOYEES

Source: 2015 Statistics of U.S. Businesses, United States Census Bureau

OFFERING A RANGE OF BENEFIT CHOICES — EVEN IF THE EMPLOYEE BEARS THE COST — IS AN INVESTMENT SMALL BUSINESSES CAN'T AFFORD TO IGNORE. Small businesses are the lifeblood of Arkansas' economic development and growth.

Small businesses make up 94% of the 50,000+ businesses in the Natural State. Businesses with less than 100 employees provide jobs for 35% of our state's private workforce.