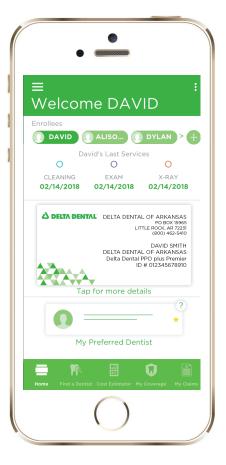

#### Mobile ID Card

Don't have your paper card? View and share your ID card from your phone and easily save it to your device for quick access, including Apple Passbook and Google Wallet.

#### My Coverage and My Claims

View information on your plan and coverage details, and check the status of claims for you and your family. Easily add your dependents to your account so you can access the whole family's coverage in one spot.

#### **Find a Dentist**

It's easy to find a dentist near you. Search and compare dental offices to find one that suits your needs. Save your family's preferred dentists to your account for easy access.