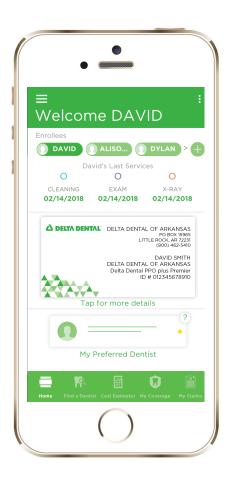

# Mobile ID Card

Don't have your paper card? View and share your ID card from your phone and easily save it to your device for quick access, including Apple Passbook and Google Wallet.

# My Coverage and My Claims

View information on your plan and coverage details, and check the status of claims for you and your family. Easily add your dependents to your account so you can access the whole family's coverage in one spot.

## Find a Dentist

It's easy to find a dentist near you. Search and compare dental offices to find one that suits your needs. Save your family's preferred dentists to your account for easy access.