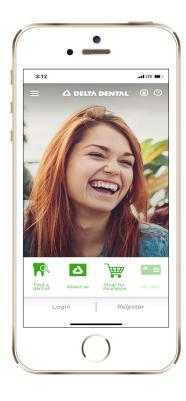

# **Getting Started**

Download our app to your Apple or Android device by visiting the Apple App Store or Google Play and searching for Delta Dental. You will need an internet connection in order to download and use most features of our free app.

# **Logging In to View Benefits**

Delta Dental subscribers can log in using the username and password they use to log in to our website. If you haven't registered for an account yet, you can do that within the app. If you've forgotten your username or password, you can also retrieve these using Delta Dental Mobile.

# Log in to access the full range of tools and resources